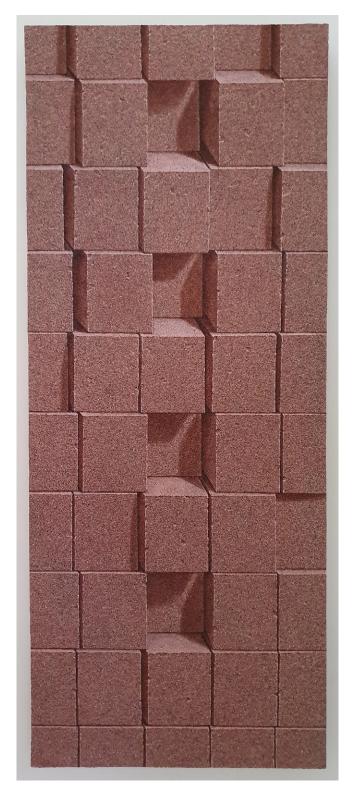

## A Colourful Brick Story:

Kim Kang Yong.

Delve into the wonderfully colourful world of Kim Kang Yong.

This exhibition features his wonderfully created pieces of mixed media artworks, which feature a multitude of bricks, in a variety of settings and placements. Even though these are 2-D pieces, all are brimming with 3-dimentional hyper realistic depictions of these bricks, with bright, bold colours, along with some conventional red-brown coloured bricks.

Kim Kang Yong's use of these bricks he has created allow the viewer to stare and get lost in this unique technique and application of style, form and colour. These pieces draw you in and evokes a contemplative feeling with its use of patterns and geometric positioning. These pieces by Kim blur the boundary between what is real and what is not. Kim creates the illusion that these bricks, which are the foundation of many buildings around the world are really there, by capturing the subtle details such as how the light hits and the shadows fall.

Reality+Image 1201-1219 Mixed Media 40x90

Reality+Image 1304-1310 Mixed Media 30x30 (Individual Image)

Reality+Image 1304-1309 Mixed Media 35x35

Reality+Image 1306-1314 Mixed Media 60x130

Reality+Image 1401-1331 Mixed Media 60x35