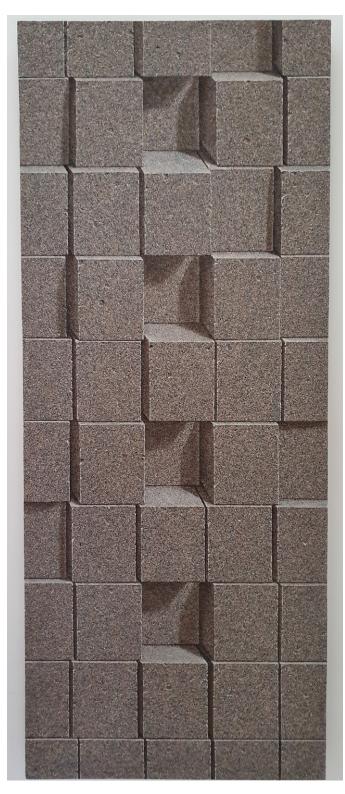

## A Colourful Brick Story:

Kim Kang Yong.

Delve into the wonderfully colourful world of Kim Kang Yong.

This exhibition features his wonderfully created pieces of mixed media artworks, which feature a multitude of bricks, in a variety of settings and placements. Even though these are 2-D pieces, all are brimming with 3-dimentional hyper realistic depictions of these bricks, with bright, bold colours, along with some conventional red-brown coloured bricks.

Kim Kang Yong's use of these bricks he has created allow the viewer to stare and get lost in this unique technique and application of style, form and colour. These pieces draw you in and evokes a contemplative feeling with its use of patterns and geometric positioning. These pieces by Kim blur the boundary between what is real and what is not. Kim creates the illusion that these bricks, which are the foundation of many buildings around the world are really there, by capturing the subtle details such as how the light hits and the shadows fall.

Reality+Image 1201-1219 Mixed Media 40x90

Reality+Image 1304-1310 Mixed Media 30x30 (Individual Image)

Reality+Image 1304-1309 Mixed Media 35x35

Reality+Image 1306-1314 Mixed Media 60x130

Reality+Image 1401-1331 Mixed Media 60x35