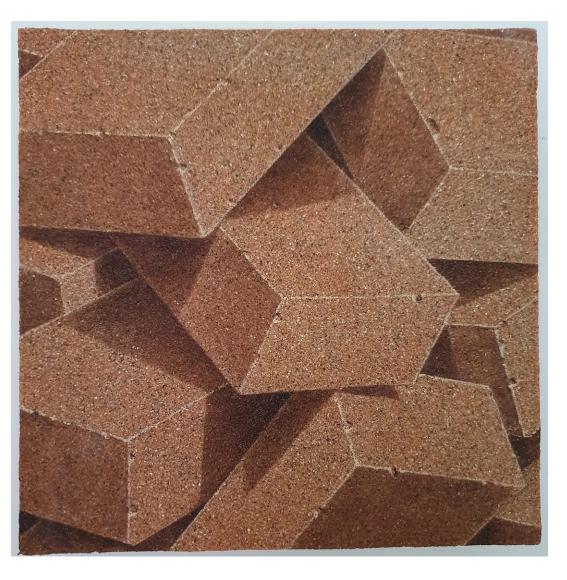

## A Colourful Brick Story:

Kim Kang Yong.

Delve into the wonderfully colourful world of Kim Kang Yong.

This exhibition features his wonderfully created pieces of mixed media artworks, which feature a multitude of bricks, in a variety of settings and placements. Even though these are 2-D pieces, all are brimming with 3-dimentional hyper realistic depictions of these bricks, with bright, bold colours, along with some conventional red-brown coloured bricks.

Kim Kang Yong's use of these bricks he has created allow the viewer to stare and get lost in this unique technique and application of style, form and colour. These pieces draw you in and evokes a contemplative feeling with its use of patterns and geometric positioning. These pieces by Kim blur the boundary between what is real and what is not. Kim creates the illusion that these bricks, which are the foundation of many buildings around the world are really there, by capturing the subtle details such as how the light hits and the shadows fall.