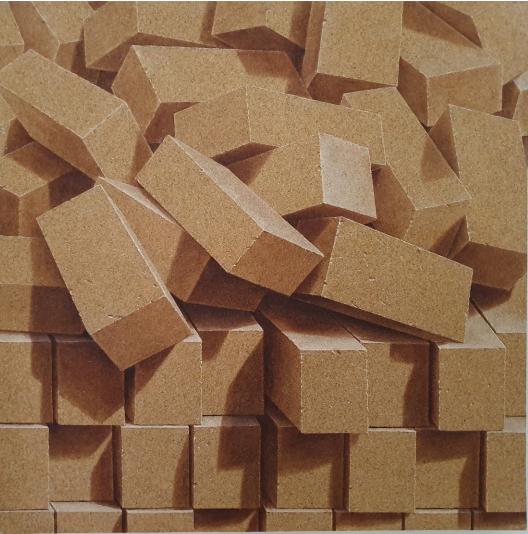

## A Colourful Brick Story:

Kim Kang Yong.

Delve into the wonderfully colourful world of Kim Kang Yong.

This exhibition features his wonderfully created pieces of mixed media artworks, which feature a multitude of bricks, in a variety of settings and placements. Even though these are 2-D pieces, all are brimming with 3-dimentional hyper realistic depictions of these bricks, with bright, bold colours, along with some conventional red-brown coloured bricks.

Kim Kang Yong's use of these bricks he has created allow the viewer to stare and get lost in this unique technique and application of style, form and colour. These pieces draw you in and evokes a contemplative feeling with its use of patterns and geometric positioning. These pieces by Kim blur the boundary between what is real and what is not. Kim creates the illusion that these bricks, which are the foundation of many buildings around the world are really there, by capturing the subtle details such as how the light hits and the shadows fall.

These unique pieces express a feeling of freedom using bright building blocks for life, art and beyond.

What colour would your Brick Story be?

Reality+Image (L) 501-488 Mixed Media 60x35 (R) Reality+Image 501-487 Mixed Media 60x35