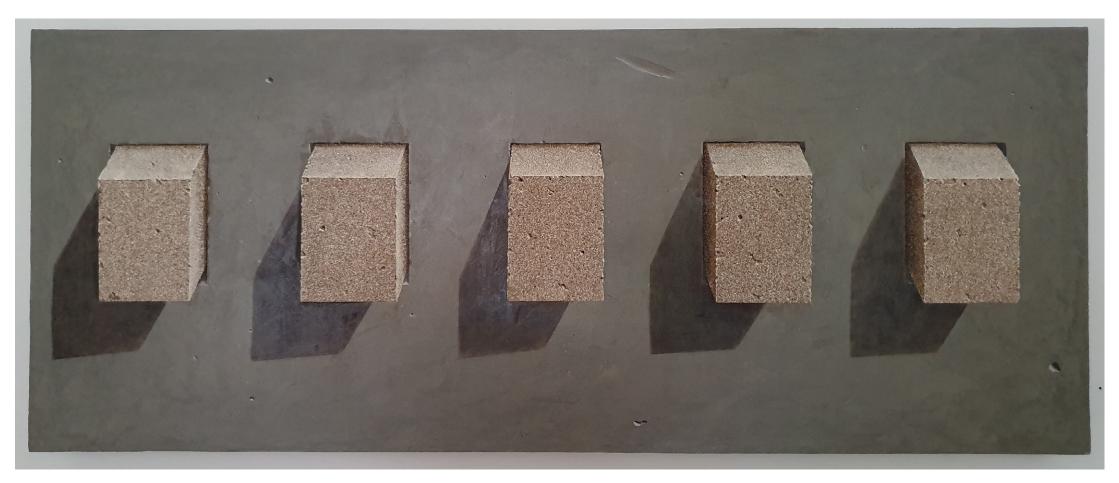

## A Colourful Brick Story:

Kim Kang Yong.

Delve into the wonderfully colourful world of Kim Kang Yong.

This exhibition features his wonderfully created pieces of mixed media artworks, which feature a multitude of bricks, in a variety of settings and placements. Even though these are 2-D pieces, all are brimming with 3-dimentional hyper realistic depictions of these bricks, with bright, bold colours, along with some conventional red-brown coloured bricks.

Kim Kang Yong's use of these bricks he has created allow the viewer to stare and get lost in this unique technique and application of style, form and colour. These pieces draw you in and evokes a contemplative feeling with its use of patterns and geometric positioning. These pieces by Kim blur the boundary between what is real and what is not. Kim creates the illusion that these bricks, which are the foundation of many buildings around the world are really there, by capturing the subtle details such as how the light hits and the shadows fall.