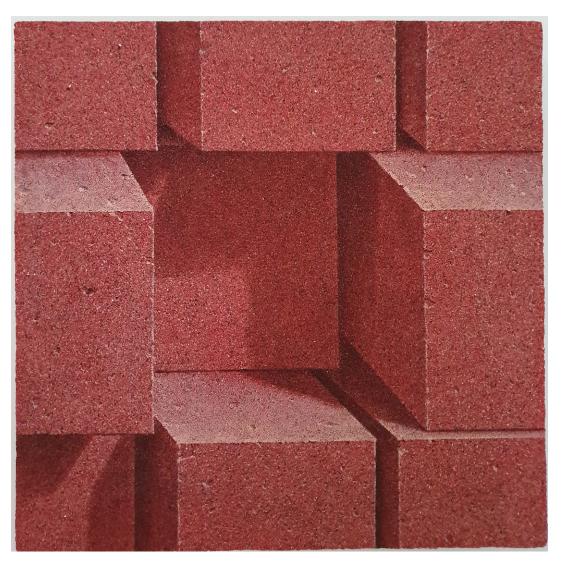

## A Colourful Brick Story:

Kim Kang Yong.

Delve into the wonderfully colourful world of Kim Kang Yong.

This exhibition features his wonderfully created pieces of mixed media artworks, which feature a multitude of bricks, in a variety of settings and placements. Even though these are 2-D pieces, all are brimming with 3-dimentional hyper realistic depictions of these bricks, with bright, bold colours, along with some conventional red-brown coloured bricks.

Kim Kang Yong's use of these bricks he has created allow the viewer to stare and get lost in this unique technique and application of style, form and colour. These pieces draw you in and evokes a contemplative feeling with its use of patterns and geometric positioning. These pieces by Kim blur the boundary between what is real and what is not. Kim creates the illusion that these bricks, which are the foundation of many buildings around the world are really there, by capturing the subtle details such as how the light hits and the shadows fall.