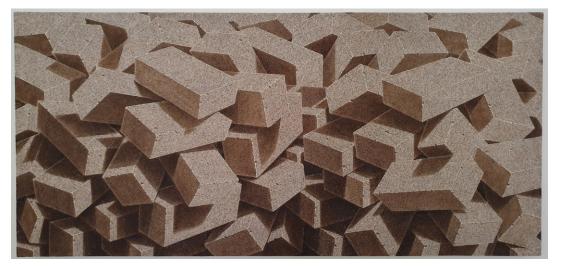

Kim Kang Yong's use of these bricks he has created allow the viewer to stare and get lost in this unique technique and application of style, form and colour. These pieces draw you in and evokes a contemplative feeling with its use of patterns and geometric positioning. These pieces by Kim blur the boundary between what is real and what is not. Kim creates the illusion that these bricks, which are the foundation of many buildings around the world are really there, by capturing the subtle details such as how the light hits and the shadows fall.

These unique pieces express a feeling of freedom using bright building blocks for life, art and beyond.

What colour would your Brick Story be?

Reality+Image (L) 501-488 Mixed Media 60x35 (R) Reality+Image 501-487 Mixed Media 60x35