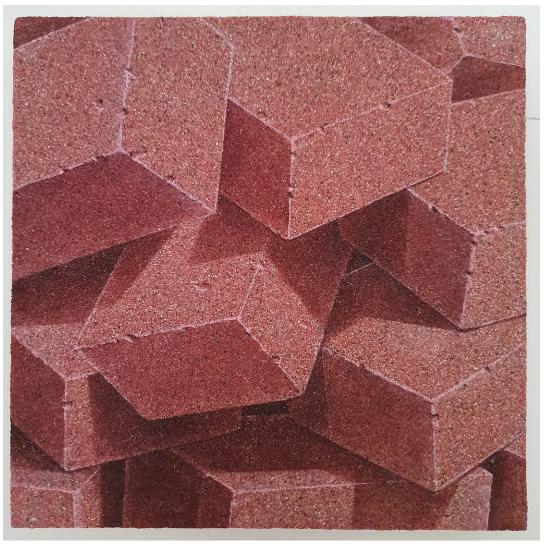

Kim Kang Yong's use of these bricks he has created allow the viewer to stare and get lost in this unique technique and application of style, form and colour. These pieces draw you in and evokes a contemplative feeling with its use of patterns and geometric positioning. These pieces by Kim blur the boundary between what is real and what is not. Kim creates the illusion that these bricks, which are the foundation of many buildings around the world are really there, by capturing the subtle details such as how the light hits and the shadows fall.

These unique pieces express a feeling of freedom using bright building blocks for life, art and beyond.

What colour would your Brick Story be?

Reality+Image (L) 501-488 Mixed Media 60x35 (R) Reality+Image 501-487 Mixed Media 60x35