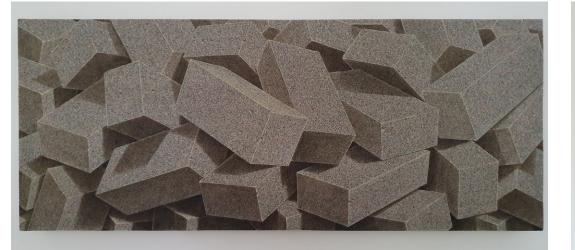

## A Colourful Brick Story:

Kim Kang Yong.

Delve into the wonderfully colourful world of Kim Kang Yong.

This exhibition features his wonderfully created pieces of mixed media artworks, which feature a multitude of bricks, in a variety of settings and placements. Even though these are 2-D pieces, all are brimming with 3-dimentional hyper realistic depictions of these bricks, with bright, bold colours, along with some conventional red-brown coloured bricks.

Kim Kang Yong's use of these bricks he has created allow the viewer to stare and get lost in this unique technique and application of style, form and colour. These pieces draw you in and evokes a contemplative feeling with its use of patterns and geometric positioning. These pieces by Kim blur the boundary between what is real and what is not. Kim creates the illusion that these bricks, which are the foundation of many buildings around the world are really there, by capturing the subtle details such as how the light hits and the shadows fall.