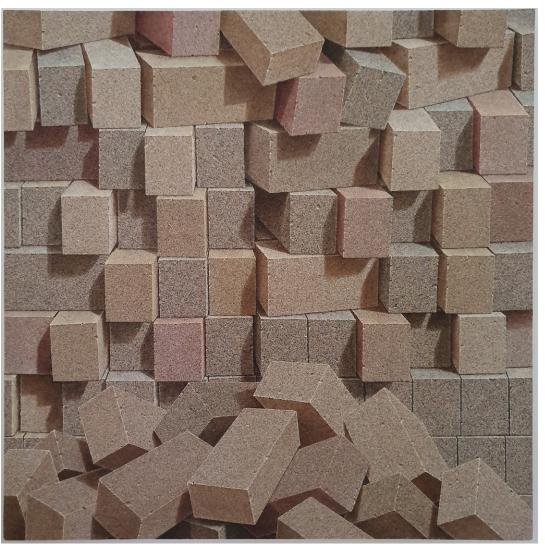

## A Colourful Brick Story:

Kim Kang Yong.

Delve into the wonderfully colourful world of Kim Kang Yong.

This exhibition features his wonderfully created pieces of mixed media artworks, which feature a multitude of bricks, in a variety of settings and placements. Even though these are 2-D pieces, all are brimming with 3-dimentional hyper realistic depictions of these bricks, with bright, bold colours, along with some conventional red-brown coloured bricks.

Kim Kang Yong's use of these bricks he has created allow the viewer to stare and get lost in this unique technique and application of style, form and colour. These pieces draw you in and evokes a contemplative feeling with its use of patterns and geometric positioning. These pieces by Kim blur the boundary between what is real and what is not. Kim creates the illusion that these bricks, which are the foundation of many buildings around the world are really there, by capturing the subtle details such as how the light hits and the shadows fall.

These unique pieces express a feeling of freedom using bright building blocks for life, art and beyond.

What colour would your Brick Story be?

Reality+Image (L) 501-488 Mixed Media 60x35 (R) Reality+Image 501-487 Mixed Media 60x35