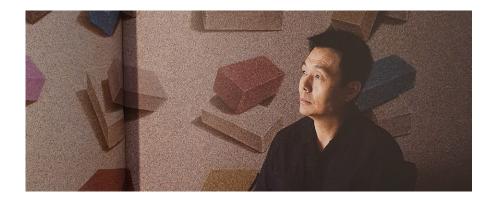

## A Colourful Brick Story:

Kim Kang Yong.

Delve into the wonderfully colourful world of Kim Kang Yong.

This exhibition features his wonderfully created pieces of mixed media artworks, which feature a multitude of bricks, in a variety of settings and placements. Even though these are 2-D pieces, all are brimming with 3-dimentional hyper realistic depictions of these bricks, with bright, bold colours, along with some conventional red-brown coloured bricks.

Kim Kang Yong's use of these bricks he has created allow the viewer to stare and get lost in this unique technique and application of style, form and colour. These pieces draw you in and evokes a contemplative feeling with its use of patterns and geometric positioning. These pieces by Kim blur the boundary between what is real and what is not. Kim creates the illusion that these bricks, which are the foundation of many buildings around the world are really there, by capturing the subtle details such as how the light hits and the shadows fall.