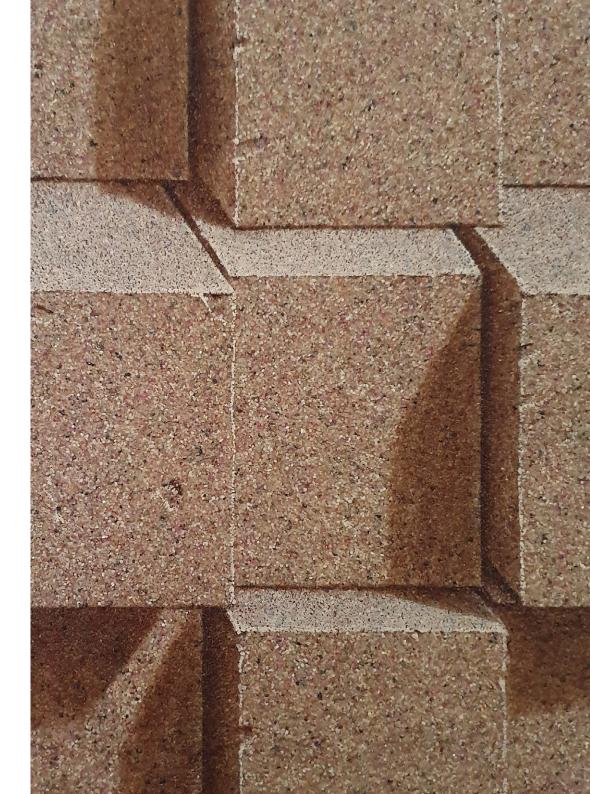

## A Colourful Brick Story:

Kim Kang Yong.

Delve into the wonderfully colourful world of Kim Kang Yong.

This exhibition features his wonderfully created pieces of mixed media artworks, which feature a multitude of bricks, in a variety of settings and placements. Even though these are 2-D pieces, all are brimming with 3-dimentional hyper realistic depictions of these bricks, with bright, bold colours, along with some conventional red-brown coloured bricks.

Kim Kang Yong's use of these bricks he has created allow the viewer to stare and get lost in this unique technique and application of style, form and colour. These pieces draw you in and evokes a contemplative feeling with its use of patterns and geometric positioning. These pieces by Kim blur the boundary between what is real and what is not. Kim creates the illusion that these bricks, which are the foundation of many buildings around the world are really there, by capturing the subtle details such as how the light hits and the shadows fall.