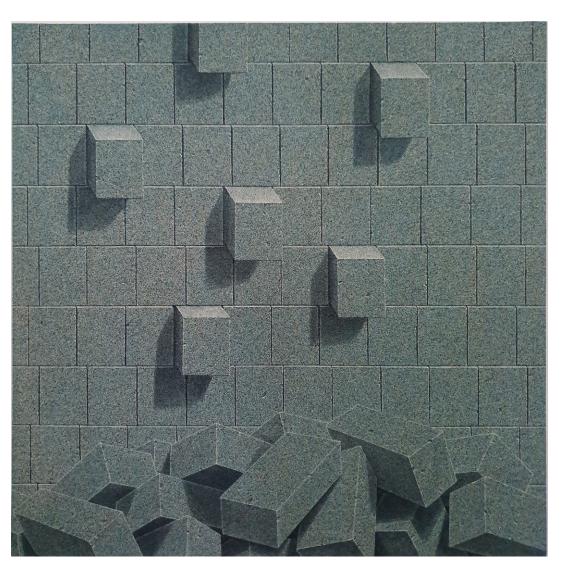

## A Colourful Brick Story:

Kim Kang Yong.

Delve into the wonderfully colourful world of Kim Kang Yong.

This exhibition features his wonderfully created pieces of mixed media artworks, which feature a multitude of bricks, in a variety of settings and placements. Even though these are 2-D pieces, all are brimming with 3-dimentional hyper realistic depictions of these bricks, with bright, bold colours, along with some conventional red-brown coloured bricks.

Kim Kang Yong's use of these bricks he has created allow the viewer to stare and get lost in this unique technique and application of style, form and colour. These pieces draw you in and evokes a contemplative feeling with its use of patterns and geometric positioning. These pieces by Kim blur the boundary between what is real and what is not. Kim creates the illusion that these bricks, which are the foundation of many buildings around the world are really there, by capturing the subtle details such as how the light hits and the shadows fall.

These unique pieces express a feeling of freedom using bright building blocks for life, art and beyond.

What colour would your Brick Story be?

Reality+Image (L) 501-488 Mixed Media 60x35 (R) Reality+Image 501-487 Mixed Media 60x35