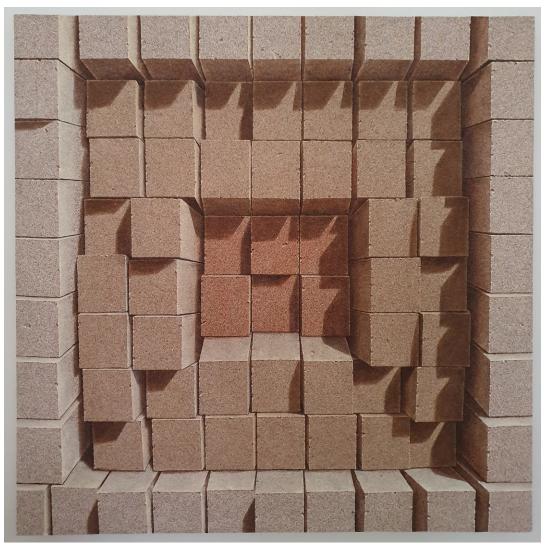

## A Colourful Brick Story:

Kim Kang Yong.

Delve into the wonderfully colourful world of Kim Kang Yong.

This exhibition features his wonderfully created pieces of mixed media artworks, which feature a multitude of bricks, in a variety of settings and placements. Even though these are 2-D pieces, all are brimming with 3-dimentional hyper realistic depictions of these bricks, with bright, bold colours, along with some conventional red-brown coloured bricks.

Kim Kang Yong's use of these bricks he has created allow the viewer to stare and get lost in this unique technique and application of style, form and colour. These pieces draw you in and evokes a contemplative feeling with its use of patterns and geometric positioning. These pieces by Kim blur the boundary between what is real and what is not. Kim creates the illusion that these bricks, which are the foundation of many buildings around the world are really there, by capturing the subtle details such as how the light hits and the shadows fall.