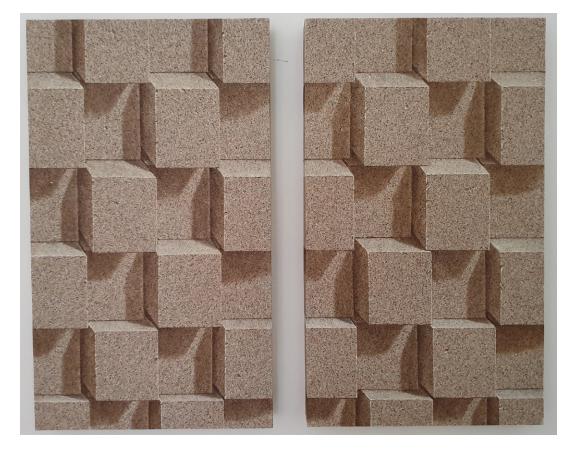

These unique pieces express a feeling of freedom using bright building blocks for life, art and beyond.

What colour would your Brick Story be?

Reality+Image (L) 501-488 Mixed Media 60x35 (R) Reality+Image 501-487 Mixed Media 60x35