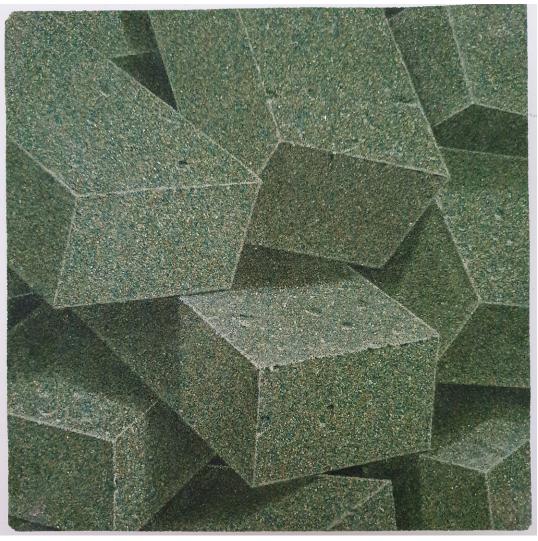

## A Colourful Brick Story:

Kim Kang Yong.

Delve into the wonderfully colourful world of Kim Kang Yong.

This exhibition features his wonderfully created pieces of mixed media artworks, which feature a multitude of bricks, in a variety of settings and placements. Even though these are 2-D pieces, all are brimming with 3-dimentional hyper realistic depictions of these bricks, with bright, bold colours, along with some conventional red-brown coloured bricks.

Kim Kang Yong's use of these bricks he has created allow the viewer to stare and get lost in this unique technique and application of style, form and colour. These pieces draw you in and evokes a contemplative feeling with its use of patterns and geometric positioning. These pieces by Kim blur the boundary between what is real and what is not. Kim creates the illusion that these bricks, which are the foundation of many buildings around the world are really there, by capturing the subtle details such as how the light hits and the shadows fall.