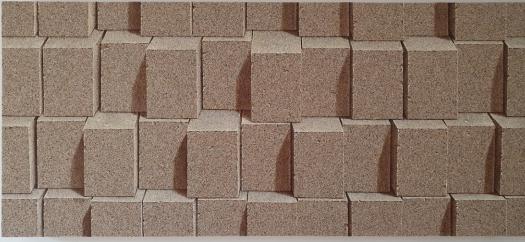

## A Colourful Brick Story:

Kim Kang Yong.

Delve into the wonderfully colourful world of Kim Kang Yong.

This exhibition features his wonderfully created pieces of mixed media artworks, which feature a multitude of bricks, in a variety of settings and placements. Even though these are 2-D pieces, all are brimming with 3-dimentional hyper realistic depictions of these bricks, with bright, bold colours, along with some conventional red-brown coloured bricks.

Kim Kang Yong's use of these bricks he has created allow the viewer to stare and get lost in this unique technique and application of style, form and colour. These pieces draw you in and evokes a contemplative feeling with its use of patterns and geometric positioning. These pieces by Kim blur the boundary between what is real and what is not. Kim creates the illusion that these bricks, which are the foundation of many buildings around the world are really there, by capturing the subtle details such as how the light hits and the shadows fall.